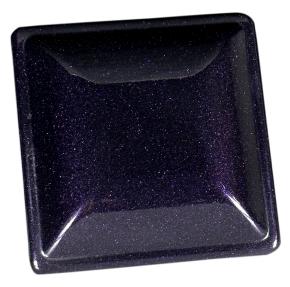

### FEATURES:

- 5 grams per bottle
- Micron Size: 10-100µm
- Temperature Limit 400°F
- Recommended Pour: 1 shot per 1lb of solid color / 1 shot per 2lbs of clear coat
- Shot mixed with Super Mirror Clear & coated over Satin Black base